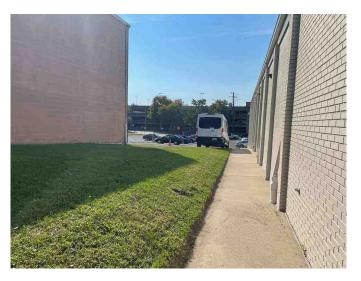

**WHEREAS**, the subject parcel is located at the intersection of Main Street and Pratt Street in Upper Marlboro, Prince George's County, and the site as depicted on a survey by Tech Group, Inc., attached hereto as <u>Exhibit A</u>, is unimproved, rectangular in shape, offers level topography, and is zoned C-S-C or Commercial Shopping Center; and

The subject parcel is located at the intersection of Main Street and Pratt Street in Upper Marlboro, Prince George's county. The site is unimproved, rectangular in shape, offers level topography, and is zoned C-S-C or Commercial Shopping Center.