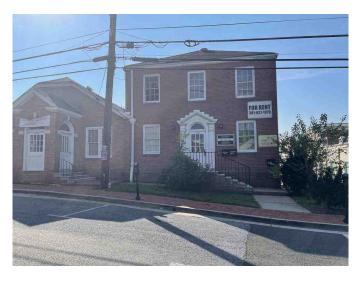

**WHEREAS**, the real estate that is the subject of this ordinance (the "Subject Property") has an address of Main Street, Upper Marlboro, MD 20772, there being no numerical address, and the Subject Property has a legal description of PT LOT ON MAIN, ST EQ .0425 AC, Map 101, Grid F1, Parcel 89, Neighborhood 1003.17; and

**WHEREAS**, the subject parcel is located at the intersection of Main Street and Pratt Street in Upper Marlboro, Prince George's County, and the site as depicted on a survey by Tech Group, Inc., attached hereto as <u>Exhibit A</u>, is unimproved, rectangular in shape, offers level topography, and is zoned C-S-C or Commercial Shopping Center; and

The subject parcel is located at the intersection of Main Street and Pratt Street in Upper Marlboro, Prince George's county. The site is unimproved, rectangular in shape, offers level topography, and is zoned C-S-C or Commercial Shopping Center.