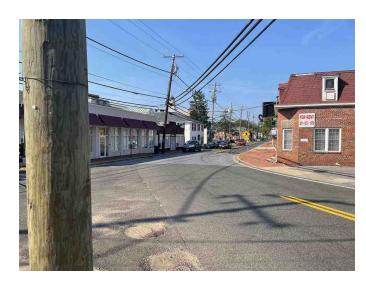

**WHEREAS**, the real estate that is the subject of this ordinance (the "Subject Property") has an address of Main Street, Upper Marlboro, MD 20772, there being no numerical address, and the Subject Property has a legal description of PT LOT ON MAIN, ST EQ .0425 AC, Map 101, Grid F1, Parcel 89, Neighborhood 1003.17; and

**WHEREAS**, the subject parcel is located at the intersection of Main Street and Pratt Street in Upper Marlboro, Prince George's County, and the site as depicted on a survey by Tech Group, Inc., attached hereto as <u>Exhibit A</u>, is unimproved, rectangular in shape, offers level topography, and is zoned C-S-C or Commercial Shopping Center; and

The subject parcel is located at the intersection of Main Street and Pratt Street in Upper Marlboro, Prince George's county. The site is unimproved, rectangular in shape, offers level topography, and is zoned C-S-C or Commercial Shopping Center.