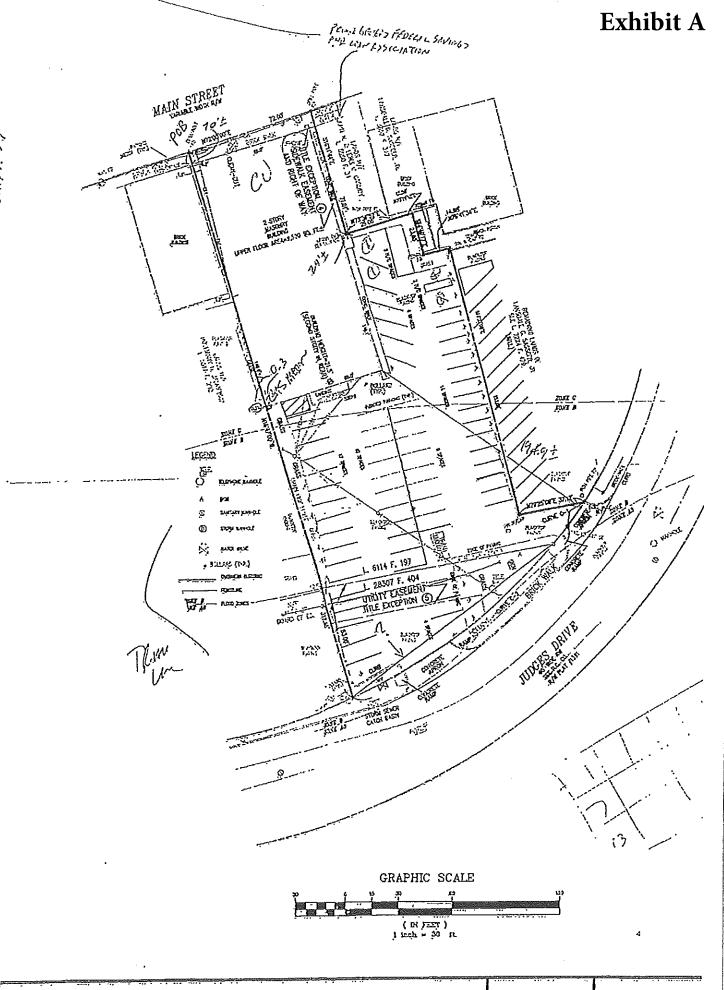

**WHEREAS**, the subject parcel is located at the intersection of Main Street and Pratt Street in Upper Marlboro, Prince George's County, and the site as depicted on a survey by Tech Group, Inc., attached hereto as <u>Exhibit A</u>, is unimproved, rectangular in shape, offers level topography, and is zoned C-S-C or Commercial Shopping Center; and

The subject parcel is located at the intersection of Main Street and Pratt Street in Upper Marlboro, Prince George's county. The site is unimproved, rectangular in shape, offers level topography, and is zoned C-S-C or Commercial Shopping Center.