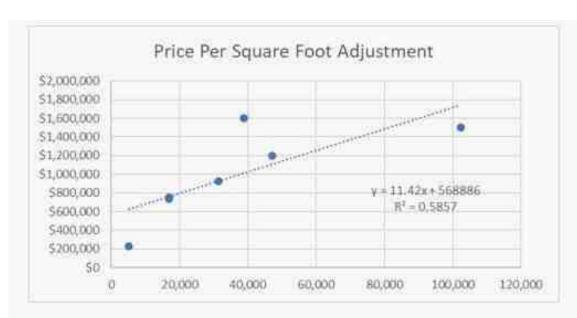

| \$328,794             | \$310,000            |
| 2018       | \$341,047             | \$325,000            |
| 2019       | \$367,087             | \$359,900            |
| 2020       | \$405,048             | \$385,000            |
| Slope      | \$25,480              | \$25,990             |
| % Increase | 7,75%                 | 8.38%                |
| R Squared  | 0.9515                | 0.9798               |

# Reconciled an 8% annual adjustment

| Comp Sale Date    | 4/28/2018   | 3/21/2018 | 11/1/2017 | 4/20/2018 | 11/8/2017 |
|-------------------|-------------|-----------|-----------|-----------|-----------|
| Months since sale | 41          | 42        | 46        | 41        | 46        |
| Adjustment        | 27.33333333 | 28        | 30.66667  | 27,33333  | 30.66667  |



The indicated slope of the linear regression line of 11.42 indicates a persquare foot adjustment of \$11.42 per square foot. This per square foot number has been applied on a percentage basis as defined below.

| SCI    | ENARIO A |             |             |             |            |  |
|--------|----------|-------------|-------------|-------------|------------|--|
| Comp 1 |          | Comp 2      | Comp 3      | Comp 4      | Comp 5     |  |
|        | 2,592    | 4,334       | 3,977       | 6,634       | 1,721      |  |
| S      | (29,601) | \$ (49,494) | \$ (45,417) | \$ (75,760) | \$(19,654) |  |
| - 74   | -8.23%   | -6.61%      | -8.18%      | -15.26%     | -7.92%     |  |

| SCE    | NARIO B |            |            |            |          |
|--------|---------|------------|--