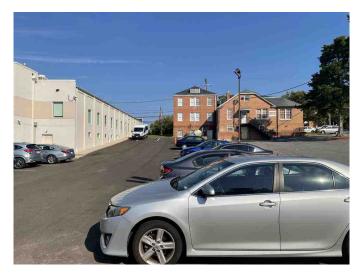

**WHEREAS**, the subject parcel is located at the intersection of Main Street and Pratt Street in Upper Marlboro, Prince George's County, and the site as depicted on a survey by Tech Group, Inc., attached hereto as <u>Exhibit A</u>, is unimproved, rectangular in shape, offers level topography, and is zoned C-S-C or Commercial Shopping Center; and

The subject parcel is located at the intersection of Main Street and Pratt Street in Upper Marlboro, Prince George's county. The site is unimproved, rectangular in shape, offers level topography, and is zoned C-S-C or Commercial Shopping Center.