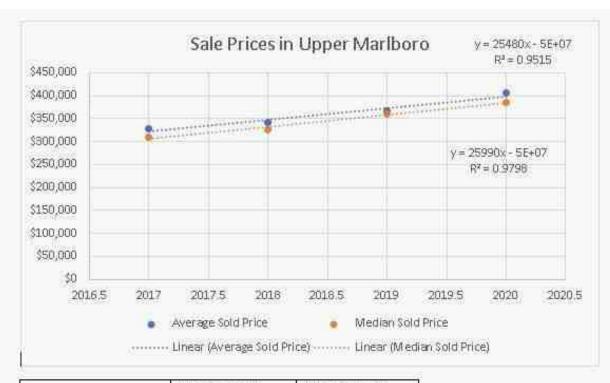

# LAND APPRAISAL REPORT

| L                      | <u>AND APPRAISAL REPOR</u>                                               |                                                                                              |
|------------------------|--------------------------------------------------------------------------|----------------------------------------------------------------------------------------------|
|                        | Property Address: Parcel 89 Main Street                                  | City: Upper Marlboro State: MD Zip Code: 20772                                               |
|                        | County: Prince George's County Legal Desc                                | pription: PT LOT ON MAIN, ST EQ .0425 AC, Map 101, Grid F1, Parcel 89,                       |
|                        | Neighborhood 1003.17                                                     |                                                                                              |
|                        |                                                                          |                                                                                              |
|                        |                                                                          |                                                                                              |
| _                      | Assessor's Parcel #: 03-0197624                                          | Tax Year: 2021 R.E. Taxes: \$ 1,505.07 Special Assessments: \$ 0                             |
| EC                     | Market Area Name: Upper Marlboro                                         | Map Reference: 47894 Census Tract: 8006.07                                                   |
| BJI                    | Current Owner of Record: Brandywine Corporex Plz II Ltd F                | 1                                                                                            |
| SUBJECT                | Project Type (if applicable): PUD De Minimis PUD                         | Other (describe) HOA: \$ per year per month                                                  |
|                        | Are there any existing improvements to the property?                     | Yes If Yes, indicate current occupancy: Owner Tenant Vacant Not habitable                    |
|                        |                                                                          | Tes in tes, indicate current occupancy Owner Tenant vacant Not nabitable                     |
|                        | If Yes, give a brief description:                                        |                                                                                              |
|                        | J <del></del>                                                            |                                                                                              |
|                        | 1                                                                        |                                                                                              |
|                        |                                                                          |                                                                                              |
|                        |                                                                          | et Value (as defined), or other type of value (describe)                                     |
|                        | This report reflects the following value (if not Current, see comments): | Current (the Inspection Date is the Effective Date)                                          |
|                        | Property Rights Appraised: 🔀 Fee Simple 🗌 Leasehold                      | Leased Fee Other (describe)                                                                  |
| N                      | Intended Use: The intended use of this appraisal assignme                | ent is for use by the client and the client's associates in the potential acquisition of the |
| ١EI                    | subject property by the Town of Upper Marlboro, Marylai                  |                                                                                              |
| ž                      |                                                                          |                                                                                              |
| SIG                    | Intended User(s) (by name or type): The client, Byron L. Huffn           | nan, Esq., and the client's associates.                                                      |
| <b>ASSIGNMENT</b>      | The dient, Byren E. Hami                                                 | nari, 254., and the district associates.                                                     |
| •                      |                                                                          |                                                                                              |
|                        | Client: Byron L. Huffman, Esq.                                           | Address: P.O. Box 369, Columbia, Maryland 21045                                              |
|                        | Appraiser: Thomas A Weigand, MAI                                         | Address: One Annapolis Street, Suite 202, Annapolis, MD 21401                                |
|                        | Characteristics                                                          | Predominant One-Unit Housing Present Land Use Change in Land Use                             |
|                        | Location: Urban Suburban Rural                                           | Occupancy PRICE AGE One-Unit 40 % Not Likely                                                 |
|                        | Built up:                                                                | Owner 80% \$(000) (yrs) 2-4 Unit 5 % Likely * In Process *                                   |
|                        |                                                                          |                                                                                              |
|                        |                                                                          |                                                                                              |
|                        | Property values: Increasing Stable Declining                             | □ Vacant (0-5%) 1,200 High 148 Comm'l 40 %                                                   |
|                        | Demand/supply: ★ Shortage ☐ In Balance ☐ Over Supply                     | ▼ Vacant (>5%) 290 Pred 28 Other 10 %                                                        |
|                        | Marketing time:                                                          | Forter Marking Markets With                                                                  |
|                        |                                                                          | Factors Affecting Marketability                                                              |
|                        | ltem Good Average Fair                                                   | Poor N/A Item Good Average Fair Poor N/A                                                     |
|                        | Employment Stability                                                     | Adequacy of Utilities                                                                        |
|                        | Convenience to Employment                                                | Property Compatibility                                                                       |
|                        | Convenience to Shopping                                                  | Protection from Detrimental Conditions                                                       |
| z                      | Convenience to Schools                                                   | Police and Fire Protection                                                                   |
| 0                      | Adequacy of Public Transportation                                        | General Appearance of Properties                                                             |
| ΡT                     | Recreational Facilities                                                  | Appeal to Market                                                                             |
| MARKET AREA DESCRIPTIO | Market Area Comments: The subject property is located i                  | in Upper Marlboro, Maryland. Property values have been increasing in Upper                   |
| SC                     | Marlboro. Average sold prices for Upper Marlboro have i                  | increased at an annual rate of 7.75% over the past four years and Median sold prices         |
| <u>D</u>               | have increased at an annual rate of 8.38% over the past                  | four years. As such, we have reconciled an annual market conditions adjustment of            |
| EA                     | 8.00%.                                                                   |                                                                                              |
| AR                     |                                                                          |                                                                                              |
| Η                      |                                                                          |                                                                                              |
| K                      |                                                                          |                                                                                              |
| IAF                    |                                                                          |                                                                                              |
| 2                      |                                                                          |                                                                                              |
|                        |                                                                          |                                                                                              |
|                        |                                                                          |                                                                                              |
|                        |                                                                          |                                                                                              |
|                        |                                                                          |                                                                                              |
|                        |                                                                          |                                                                                              |
|                        |                                                                          |                                                                                              |
|                        |                                                                          |                                                                                              |
|                        |                                                                          |                                                                                              |
|                        |                                                                          |                                                                                              |
|                        |                                                                          |                                                                                              |
|                        |                                                                          |                                                                                              |
|                        |                                                                          |                                                                                              |
|                        |                                                                          |                                                                                              |