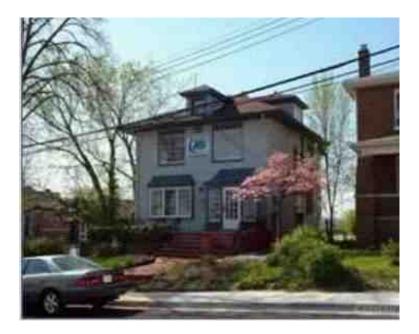

According to the Prince George's County's planning department, the subject property may not meet the requirements of section 27-462 of the county code and the county's Landscape Manual due to it's small size. Based upon this we are considering the subject property to not be buildable. Therefore, the Highest and Best Use of this subject property is for assemblage with an adjacent parcel. The most likely candidate for assemblage is the property, at 14801 Pratt Street, Upper Marlboro, MD 20772, to the immediate east of the subject property. In order to determine the market value of the subject property we must first determine the market value of 14801 Pratt Street, Upper Marlboro, MD 20722 As-Is (scenario A) and As-Assembled (scenario B) with the subject property. Then the As-Assembled value (scenario B) is subtracted from the As-Is (scenario A) value. The difference between the As-Is and As-Assembled value (scenario C) is the implied market value of the subject property.