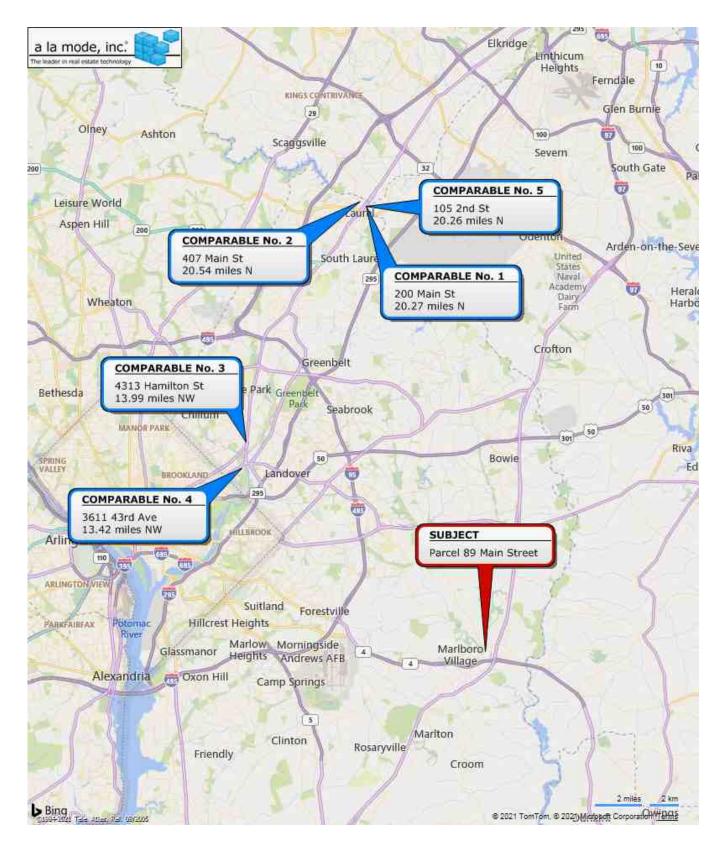

# I AND APPRAISAL REPORT

| L                         | <u>AND APP</u>                                | <u>'RAISAL I</u>                            | <u>REPOR</u>                 |                              |                         | F                      | ile No.: RD210915    |                 |  |
|---------------------------|-----------------------------------------------|---------------------------------------------|------------------------------|------------------------------|-------------------------|------------------------|----------------------|-----------------|--|
|                           | Dimensions: Approxim                          | mately 21 x 70                              |                              |                              |                         | Site Area:             | 1,8                  | 51 Sq.Ft.       |  |
|                           | Zoning Classification:                        | C-S-C                                       | Description: Commercial Shop |                              |                         |                        | ng Center            |                 |  |
|                           |                                               |                                             |                              |                              |                         |                        |                      |                 |  |
|                           |                                               |                                             | Do prese                     | ent improvements comply      | with existing zoning    | requirements?          | Yes No X             | No Improvements |  |
|                           | Uses allowed under currer                     | nt zoning: <u>Many co</u>                   | ommercial uses.              | Generally intended           | for retail and se       | ervice commercial      | uses.                |                 |  |
|                           |                                               |                                             |                              |                              |                         |                        |                      |                 |  |
|                           |                                               |                                             |                              |                              |                         |                        |                      |                 |  |
|                           | Are CC&Rs applicable?                         | Yes No 🗶 U                                  | Inknown Have the             | documents been review        | ed? Yes                 | No Ground Rent (       | if applicable) \$    | /               |  |
|                           | Comments: N/A                                 |                                             |                              |                              |                         |                        |                      |                 |  |
|                           | Highest & Best Use as imp                     | proved: Present us                          | e, or 🔀 Other us             | e (explain) <u>The pro</u> j | perty is currently      | / vacant.              |                      |                 |  |
|                           |                                               |                                             |                              |                              |                         |                        |                      |                 |  |
|                           | Actual Use as of Effective                    |                                             | old for developm             | ent Us                       | se as appraised in this | report: <u>Assembl</u> | age with adjacent p  | arcel           |  |
|                           | Summary of Highest & Be                       | st Use: <u>The subjec</u>                   | ct property's high           | est and best use is          | for assemblage          | e with an adjacent p   | parcel.              |                 |  |
|                           |                                               |                                             |                              |                              |                         |                        |                      |                 |  |
|                           |                                               |                                             |                              |                              |                         |                        |                      |                 |  |
| z                         |                                               |                                             |                              |                              |                         |                        |                      |                 |  |
| 12                        | -                                             | Other Provider/Descripti                    | ion Off-site Impr            | rovements Type               | Public                  | `                      | Approximately 21     | feet            |  |
| l≌                        | Electricity                                   | Local provider                              | Street                       | Main Street                  | 🗙                       | Topography             | Gently sloping       |                 |  |
| ပ္ကြ                      | Gas                                           | Local provider                              | Width                        | 25 feet                      |                         | Size                   | <u>1,851 sq. ft.</u> |                 |  |
| IÑ.                       | Water                                         | Local provider                              | Surface                      | Macadam                      |                         | Shape                  | Rectangular          |                 |  |
| SITE DESCRIPTION          | Sanitary Sewer                                | Local provider                              | Curb/Gutter                  | Concrete curb                | <b>X</b>                | Drainage               | Natural - Appears    |                 |  |
| 믮                         | Storm Sewer                                   | Local provider                              | Sidewalk                     | Brick sidewalk               | X                       | View                   | Commercial - Re      | tail/Office     |  |
| "                         | Telephone X                                   | Local provider                              |                              | None - Typical               | X                       | 닐ㅣ                     |                      |                 |  |
|                           | Multimedia X                                  | Local provider                              | Alley                        | None - Typical               | thing Other (d)         |                        |                      |                 |  |
|                           | Other site elements: FEMA Spec'l Flood Hazard | 【 Inside Lot ☐ Corner<br>I Area 【 Yes ☐ No  | Lot Cul de Sac               |                              |                         |                        | FEMA Map Date O      | 0/40/0040       |  |
|                           | · '                                           |                                             |                              |                              | A Map # 240330          |                        |                      | 9/16/2016       |  |
|                           | · · · · · · <u>- · · · · </u>                 | subject parcel contained of street frontage |                              |                              |                         |                        |                      | ataly 21 fact   |  |
|                           |                                               | t of depth. This returr                     |                              |                              |                         |                        |                      |                 |  |
|                           |                                               | quare feet. As the me                       |                              |                              |                         |                        |                      |                 |  |
|                           |                                               | f this assignment are                       |                              |                              |                         |                        |                      |                 |  |
|                           |                                               | is correct. Use of this                     |                              |                              |                         |                        |                      | Sill tile       |  |
|                           | <u>acceciment recera</u>                      | 10 0011001. 000 01 1111                     | o oxu dordinar y d           | ocumpuon may na              | vo impaotoa trio        | rocate or the app      | raioar accignment.   |                 |  |
|                           | Additionally, it is po                        | ssible that the neight                      | poring property, 1           | 4801 Pratt Street,           | may be encroad          | ching on the subjec    | t property. We have  | e reviewed      |  |
|                           |                                               | and tax maps but do                         |                              |                              |                         |                        |                      |                 |  |
|                           | that the neighboring                          | g parcel is not encroa                      | ching on the sub             | ject property. Use           | of this extraordi       | nary assumption m      | ay have impacted t   | he results of   |  |
|                           | this appraisal assig                          | nment.                                      |                              |                              |                         |                        |                      |                 |  |
|                           |                                               |                                             |                              |                              | -                       |                        |                      |                 |  |
|                           | FEATURE                                       | SUBJECT PROPERTY                            | COMPAR                       | RABLE NO. 1                  | COMPA                   | RABLE NO. 2            | COMPARAB             | LE NO. 3        |  |
|                           | Address Parcel 89 Ma                          | ain Street                                  | 200 Main St                  |                              | 407 Main St             |                        | 4313 Hamilton St     |                 |  |
|                           |                                               | oro, MD 20772                               | Laurel, MD 207               | 07                           | Laurel, MD 207          | 07                     | Hyattsville, MD 20   | 781             |  |
|                           | Proximity to Subject                          |                                             | 20.27 miles N                |                              | 20.54 miles N           |                        | 13.99 miles NW       |                 |  |
|                           | Sale Price                                    | \$                                          |                              | \$ 282,600                   |                         | \$ 585,000             | \$                   | 425,000         |  |
| ᆬ                         | Price/ Sq.Ft.                                 | \$                                          | \$                           |                              | \$                      |                        | \$                   |                 |  |
| Įξ                        | Data Source(s)                                |                                             | CoStar                       |                              | CoStar                  |                        | CoStar               |                 |  |
| 8                         | Verification Source(s)                        | DECODIDE OU                                 | Assessment Re                |                              | Assessment Re           |                        | Assessment Reco      |                 |  |
|                           | VALUE ADJUSTMENT                              | DESCRIPTION                                 | DESCRIPTION                  | + (-) \$ Adjust              | DESCRIPTION             | + (-) \$ Adjust        | DESCRIPTION          | +(-) \$ Adjust  |  |
| Z                         | Sales or Financing                            |                                             |                              |                              |                         |                        |                      |                 |  |
| SO                        | Concessions  Date of Sale/Time                |                                             |                              |                              |                         |                        |                      | +               |  |
| ARI                       | Rights Appraised                              | Eag Simple                                  |                              |                              |                         |                        |                      |                 |  |
| MP.                       | Location                                      | Fee Simple Upper Marlboro                   |                              |                              |                         |                        |                      |                 |  |
| S<br>S                    | Site Area (in Sq.Ft.)                         | 1,764                                       |                              |                              |                         |                        |                      |                 |  |
| S                         | Gross Building Area                           | 2744                                        |                              |                              |                         |                        |                      |                 |  |
| SALES COMPARISON APPROACH | <b>.</b>                                      |                                             |                              |                              |                         |                        |                      |                 |  |
| S                         |                                               |                                             |                              |                              |                         |                        |                      |                 |  |
|                           |                                               |                                             |                              |                              |                         |                        |                      |                 |  |
|                           |                                               |                                             |                              |                              |                         |                        |                      |                 |  |
|                           | Net Adjustment (Total, in \$                  | 5)                                          | + -                          | \$                           | +                       | 1                      | + - \$               |                 |  |
|                           | Adjusted Sale Price (in \$)                   | 1                                           | Net                          | %<br>%\$ 282 600             | Net                     | %<br>%\$ 585,000       | Net %                | 425 000         |  |